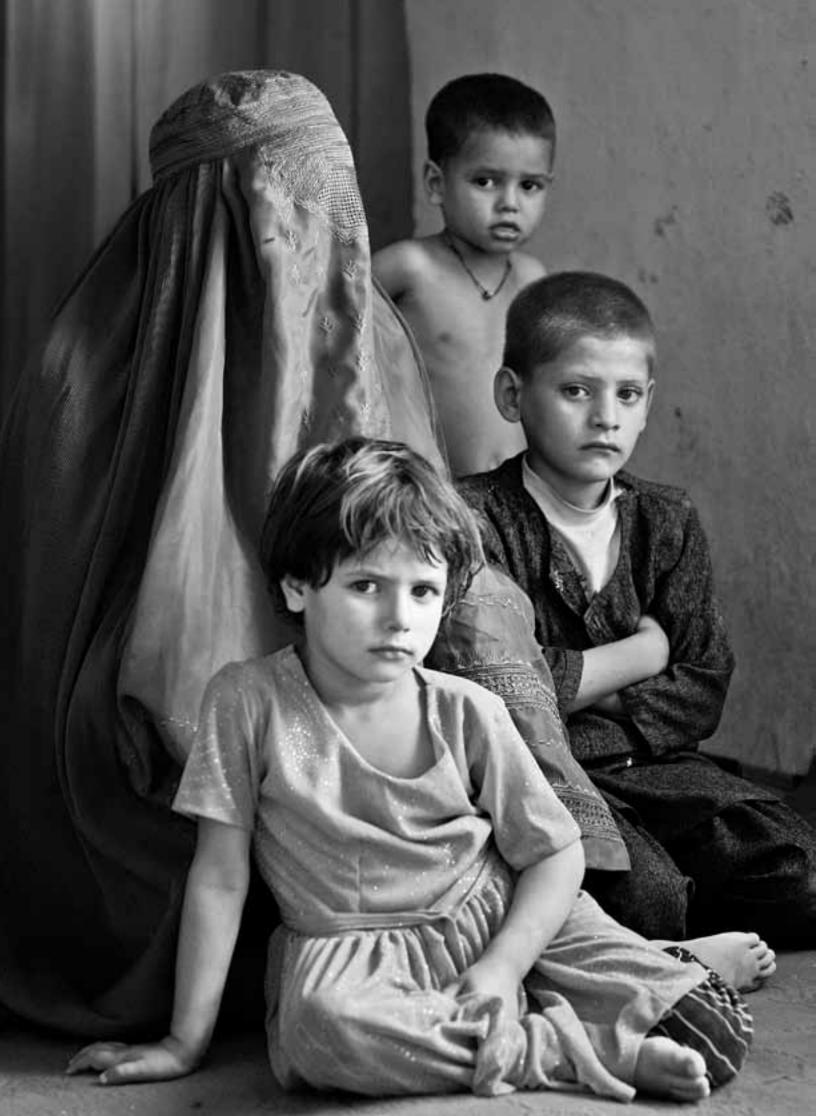

#### THE 2011 MOTHERS' INDEX

#### Norway Tops List, Afghanistan Ranks Last, United States Ranks 31st

Save the Children's twelfth annual *Mothers' Index* compares the well-being of mothers and children in 164 countries — more than in any previous year. The *Mothers' Index* also provides information on an additional eight countries, four of which report sufficient data to present findings on children's indicators. When these are included, the total comes to 172 countries.

Norway, Australia and Iceland top the rankings this year. The top 10 countries, in general, attain very high scores for mothers' and children's health, educational and economic status. Afghanistan ranks last among the 164 countries surveyed. The 10 bottomranked countries – eight from sub-Saharan Africa – are a reverse